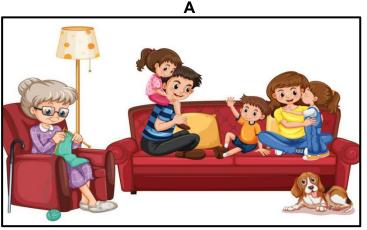

Please look at the people in Picture A. They are doing different things. Tell me as much as you can about what they are doing.

| An old woman is                       |                       |
|---------------------------------------|-----------------------|
| A man is                              |                       |
| A girl is                             |                       |
| A boy is                              |                       |
| A woman is                            |                       |
| A girl is                             |                       |
|                                       |                       |
|                                       |                       |
| No. 1 of Piet of B. Bloom does        | Should be all all and |
| Now, look at Picture B. Please descri | ribe the situation.   |
|                                       |                       |
|                                       | <del></del>           |
|                                       |                       |