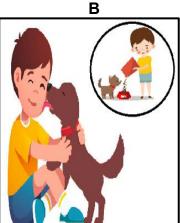

Please look at the people in Picture A. They are doing different things. Tell me as much as you can about what they are doing.

| An old woman is                       |                       |
|---------------------------------------|-----------------------|
| A man is                              |                       |
| A girl is                             |                       |
| A boy is                              |                       |
| A woman is                            |                       |
| A girl is                             |                       |
|                                       |                       |
|                                       |                       |
| No. 1 of Piet of B. Bloom does        | Should be all all and |
| Now, look at Picture B. Please descri | ribe the situation.   |
|                                       |                       |
|                                       | <del></del>           |
|                                       |                       |